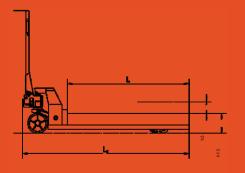

| Item/Type             |          | AC55-2748SW     |
|-----------------------|----------|-----------------|
| Capacity Q            | lbs      | 5500            |
| Min. fork height h    | Inch     | 2.95"           |
| Max. fork height h₁   | Inch     | 7.5             |
| Steering wheel        | Inch     | φ <b>2"</b> ×7" |
| Load roller Single    | Inch     | ФО.D:2.75 W:3.7 |
| Size of fork e*s      | Inch     | 6.3×2.4         |
| Width overall forks B | Inch     | 27"             |
| Fork length I         | Inch     | 48"             |
| Special sizes unde    | rrequest |                 |
| Optional fork width   | Inch     |                 |