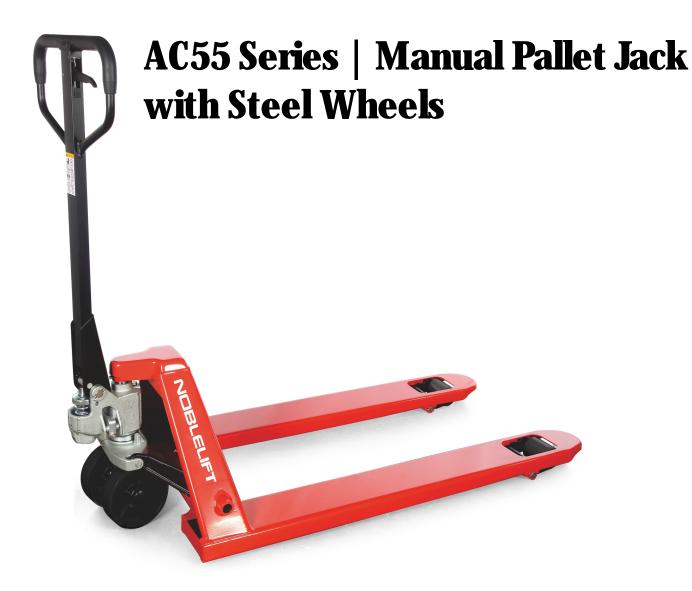

# PREMIUM PALLET JACK

Best Seller Worldwide

# Weight Capacity: 5500 lbs.

## PREMIUM PALLET JACK

Optional fork length

Inch

- Top class range of pallet trucks with excellent ergonomic designs.
- Professional and ideal storage aid for all variety of manual transport tasks over short distances in stores, warehouses and factory plants.
- Reliable, sturdy, torsion-resistant due to its extremely strong high quality steel profile. German WAGNER paint system ensures best powder coating and painting quality.
- All pivots points are greased for excellent maneuverability and effortless steering. Chromed bearing bushes and joints ensure quiet running application and particularly long service life.
- High quality galvanized whole casting hydraulic pump, robust and durable, with fine control of lowering speed, overload valve, and low maintenance