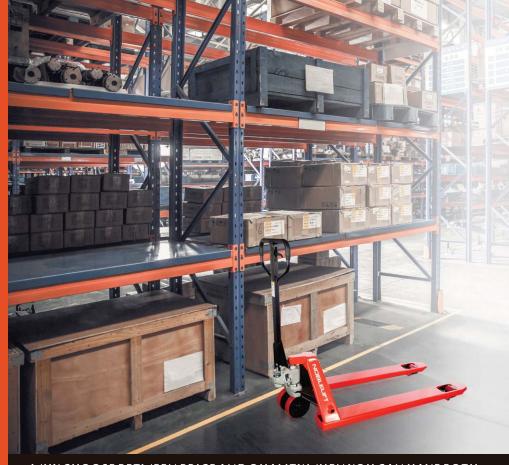

## NOBLELIFT

**INDUSTRIAL EQUIPMENT** 



# PREMIUM PALLET JACK

Best Seller Worldwide

### **NOBLELIFT**

# Weight Capacity: 5500 lbs.





### **AUTHORIZED DEALER**



#### WHY CHOOSE BETWEEN PRICE AND QUALITY WHEN YOU CAN HAVE BOTH

## PREMIUM PALLET JACK

Optional fork length

Inch

- Top class range of pallet trucks with excellent ergonomic designs.
- Professional and ideal storage aid for all variety of manual transport tasks over short distances in stores, warehouses and factory plants.
- Reliable, sturdy, torsion-resistant due to its extremely strong high quality steel profile. German WAGNER paint system ensures best powder coating and painting quality.
- All pivots points are greased for excellent maneuverability and effortless steering. Chromed bearing bushes and joints ensure quiet running application and particularly long service life.
- High quality galvanized whole casting hydraulic pump, robust and durable, with fine control of lowering sp